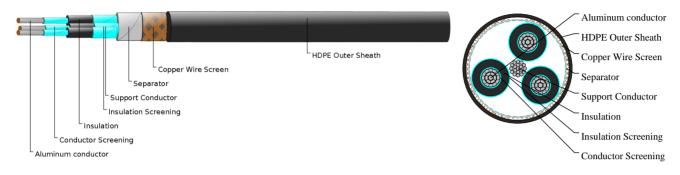

## CABLE CONSTRUCTION

Phase Conductor: Circular compacted stranded H68 aluminium to BS2627.

Conductor Screen:Extruded semi-conductive layer.

Insulation:XLPE.

Insulation Screen:Extruded semi-conductive layer.

Metallic Screen:Copper wire screen.

Separator:Semi-conductive swellable tape.

Outer Sheath:HDPE.

Support Conductor:Galvanized steel wires.

Assembly:Three XLPE insulated screened cores are bundled around the galvanized steel wires in a right hand lay.